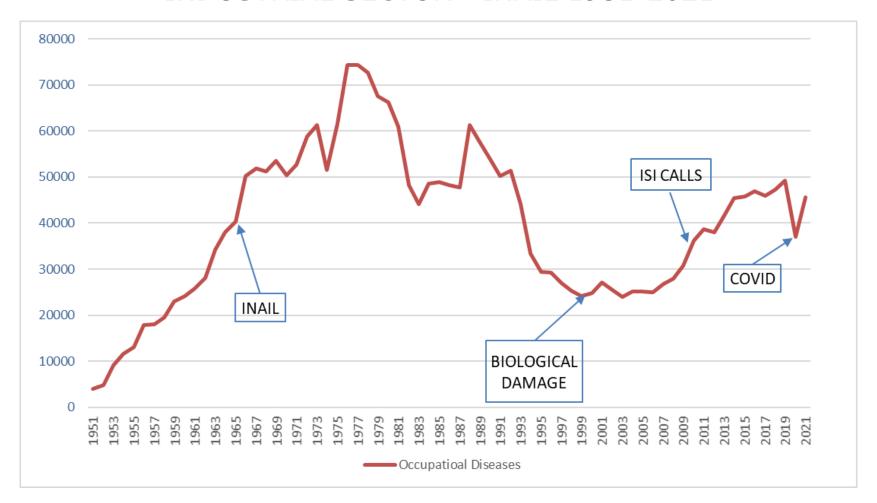

**

- outpatient treatment at Inail's local strutures
- assistance during the temporary total disability
- rehabilitation programmes
- return to work programmes





## **ACTIVITIES: BENEFITS**

From the Unified Body of Law (June 30th, 1965) to the Biological Damage Law (July 25th, 2000)

**1965** →

Until July 24, 2000

#### **DB Plan:**

DPD between 11% and 100%

Life annuity (amount depending on age, salary and DPD)

DPD = Degree of Permanent Disability to work

2000 →

From July 25,2000

#### **DB Plan:**

DPD between 6% and 15%
Lump Sum (depending on age and DPD)

DPD from 16% and 100% Life annuity:

- Biological damage
- Financial consequences





## WORK ACCIDENTS AND FATAL CASES INDUSTRIAL SECTOR - INAIL 1951-2021





## OCCUPATIONAL DISEASES INDUSTRIAL SECTOR - INAIL 1951-2021





#### INAIL AT THE TIME OF Covid-19







#### INAIL AT THE TIME OF Covid-19

#### Distribution of Covid-19 injured workers by NACE Classification WORK ACCIDENTS







## Thank you very much for your attention!

Contact details: Raffaello Marcelloni

address: Viale Stefano Gradi, 55

00143 Roma Italia

phone: +39 06 54872306

mail: r.marcelloni@inail.it

web: <u>www.inail.it</u>



**ISOA**