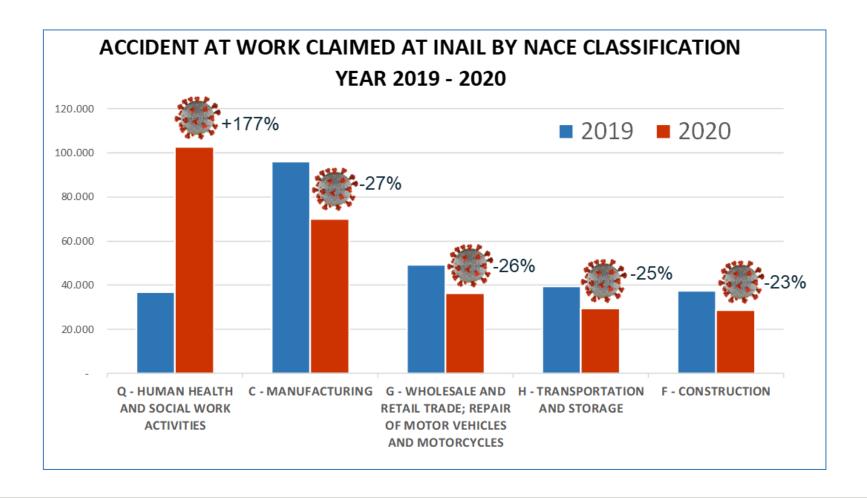

#### Distribution of Covid-19 injured workers by NACE Classification WORK ACCIDENTS