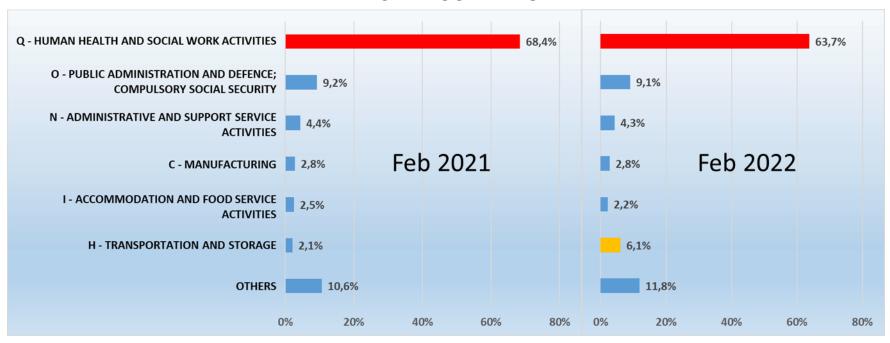

# **ACTIVITIES: BENEFITS**

From the Unified Body of Law (June 30th, 1965) to the Biological Damage Law (July 25th, 2000)

**1965** →

Until July 24, 2000

#### **DB Plan:**

DPD between 11% and 100%

Life annuity (amount depending on age, salary and DPD)

DPD = Degree of Permanent Disability to work

2000 →

From July 25,2000

#### **DB Plan:**

DPD between 6% and 15%
Lump Sum (depending on age and DPD)

DPD from 16% and 100% Life annuity:

- Biological damage
- Financial consequences





## WORK ACCIDENTS AND FATAL CASES INDUSTRIAL SECTOR - INAIL 1951-2021





## OCCUPATIONAL DISEASES INDUSTRIAL SECTOR - INAIL 1951-2021





#### INAIL AT THE TIME OF Covid-19







#### INAIL AT THE TIME OF Covid-19

#### Distribution of Covid-19 injured workers by NACE Classification WORK ACCIDENTS







## Thank you very much for your attention!

Contact details: Raffaello Marcelloni

address: Viale Stefano Gradi, 55

00143 Roma Italia

phone: +39 06 54872306

mail: r.marcelloni@inail.it

web: <u>www.inail.it</u>



**ISOA**