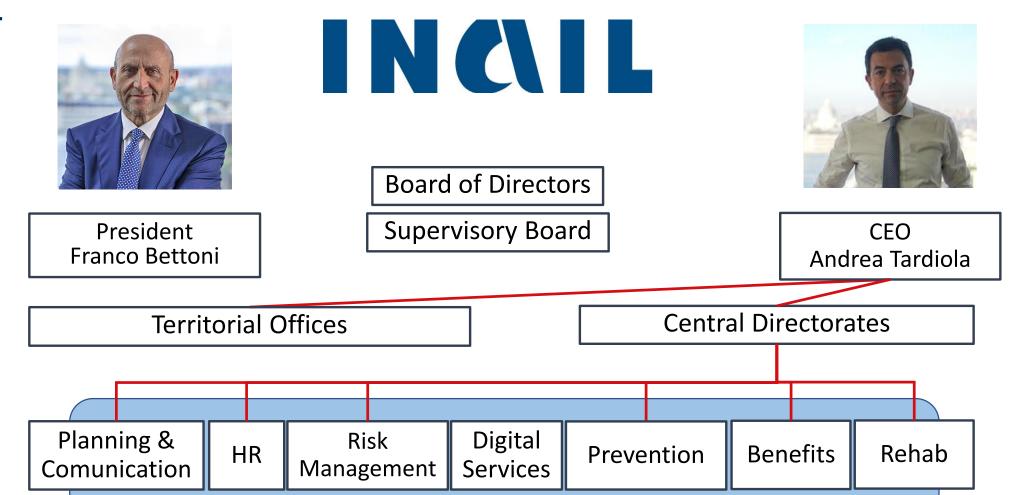

# Workers' protection in Italy, Inail Information Heritage

Raffaello Marcelloni

ISTITUTO NAZIONALE PER L'ASSICURAZIONE CONTRO GLI INFORTUNI SUL LAVORO

- Italian Worker's
   Compensation Authority
- National Institute for Insurance Against Accidents at Work

## **Agenda**

- INAIL
- ACTIVITIES
  - PREVENTION
  - PROTECTION
  - BENEFITS
- **□**STATISTICS

## ISTITUTO NAZIONALE PER L'ASSICURAZIONE CONTRO GLI INFORTUNI SUL LAVORO

- ➤ 1883 => CNAIL: first government workers administration VOLUNTARY
  - ➤ 1898 => Became COMPULSORY
    - > 1927 => CNAIL incorporates privates funds
      - > 1933 => Established as INFAIL
        - > 1965 => Became INAIL (Unified Body of Law nr. 1124)
          - > 2000 => Biological Damage Reform (Law nr. 38/2000)

**Consultancy Departments** 

**ISOA** 

INCIL