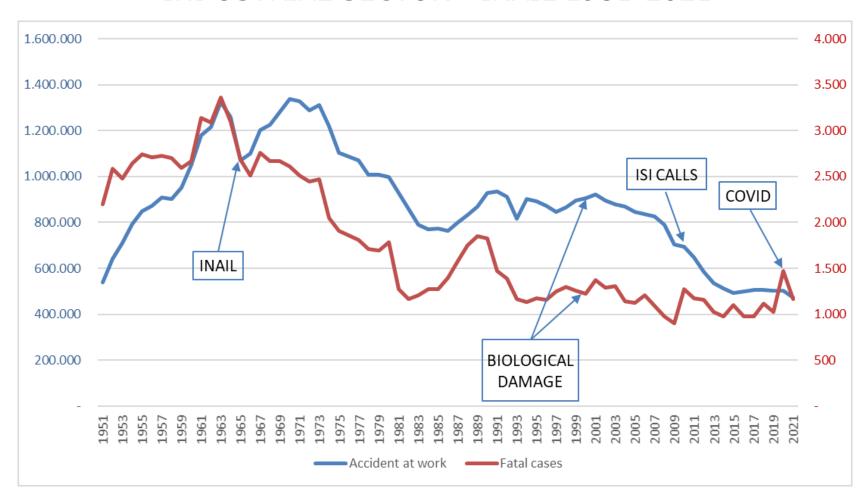

ump sums
- Life annuities





#### **Healthcare benefits include:**

- outpatient treatment at Inail's local strutures
- assistance during the temporary total disability
- rehabilitation programmes
- return to work programmes





## **ACTIVITIES: BENEFITS**

From the Unified Body of Law (June 30th, 1965) to the Biological Damage Law (July 25th, 2000)

**1965** →

Until July 24, 2000

#### **DB Plan:**

DPD between 11% and 100%

Life annuity (amount depending on age, salary and DPD)

DPD = Degree of Permanent Disability to work

2000 →

From July 25,2000

#### **DB Plan:**

DPD between 6% and 15%
Lump Sum (depending on age and DPD)

DPD from 16% and 100% Life annuity:

- Biological damage
- Financial consequences





## WORK ACCIDENTS AND FATAL CASES INDUSTRIAL SECTOR - INAIL 1951-2021





## OCCUPATIONAL DISEASES INDUSTRIAL SECTOR - INAIL 1951-2021





#### INAIL AT THE TIME OF Covid-19







#### INAIL AT THE TIME OF Covid-19

#### Distribution of Covid-19 injured workers by NACE Classification WORK ACCIDENTS







## Thank you very much for your attention!

Contact details: Raffaello Marcelloni

address: Viale Stefano Gradi, 55

00143 Roma Italia

phone: +39 06 54872306

mail: r.marcelloni@inail.it

web: <u>www.inail.it</u>



**ISOA**